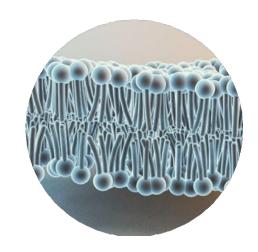

#### Hi, I am a Plasma Membrane.

I am responsible for defining the margins of the synapse.